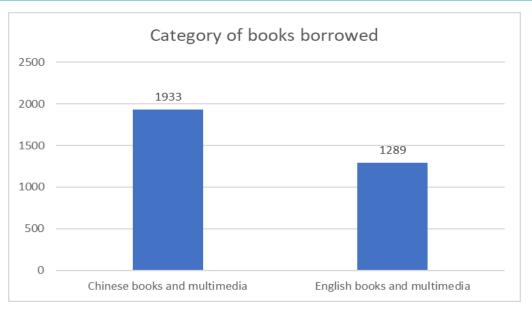

# Kowloon True Light School 2022-2023 School Report

|   | Content                                                                                                                                                                                                                                                                                                                                               |                                                                                   |
|---|-------------------------------------------------------------------------------------------------------------------------------------------------------------------------------------------------------------------------------------------------------------------------------------------------------------------------------------------------------|-----------------------------------------------------------------------------------|
| 1 | OUR SCHOOL  1.1 School Brief History, Motto, Vision and Mission  1.2 Incorporated Management Committee  1.3 School Organization Chart  1.4 Staff Profile  1.5 Professional Development of Teachers                                                                                                                                                    | P. 1<br>P. 1<br>P. 2<br>P. 3-4<br>P. 4-7                                          |
| 2 | OUR LEARNING AND TEACHING  2.1 Number of School Days in the Academic Year  2.2 Student Population  2.3 Our Curriculum  2.4 Subjects Offered  2.5 Medium of Instruction and Language Policy  2.6 Cross-curricular Learning  2.7 Catering for Learner Diversity  2.8 Languages  2.9 STEM  2.10 Humanities                                               | P. 8<br>P. 8<br>P. 8-9<br>P. 9<br>P. 10<br>P. 11<br>P. 11-12<br>P. 12-13<br>P. 13 |
| 3 | SUPPORT FOR STUDENT DEVELOPMENT  3.1 Nurturing Programme  3.2 Whole-school Approach to Guidance & Discipline  3.3 Spiritual Development  3.4 Life Planning Education  3.5 Talent Development and Leadership Development  3.6 Social Services and National Education  3.7 Environmental Education and Health Education  3.8 SEN  3.9 Financial Support | P. 14-15 P. 15 P. 15-16 P. 16-17 P. 17-18 P. 18-19 P. 19-20 P. 20-21 P. 21        |
| 4 | STUDENT PERFORMANCE  4.1 Students' Attendance  4.2 Hong Kong Attainment Test (Pre-S1)  4.3 Results in HKDSE  4.4 Pathways of Graduates  4.5 Students' Reading Habits  4.6 Achievements and Awards                                                                                                                                                     | P. 22<br>P. 22<br>P. 23<br>P. 24<br>P. 25<br>P. 26-40                             |
| 5 | MAJOR CONCERNS 5.1 Achievements and Reflections on Major Concerns for the year 2021-22 5.2 Feedback on Future Planning                                                                                                                                                                                                                                | P. 41-55<br>P. 56                                                                 |
| 6 | SCHOOL FINANCIAL REPORT  6.1 School Financial Summary                                                                                                                                                                                                                                                                                                 | P. 57                                                                             |