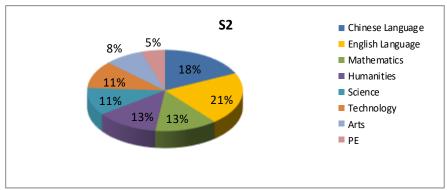

## 2.3 Our curriculum

We have 41 lessons and 2 periods of OLE in a week. Each period lasts for 40 minutes. Time allocation for the 8 key learning areas:

Besides the normal lessons in the timetable, we have Multiple Intelligences courses, morning assemblies and school assemblies, fellowships, form and class activities, arts and sports activities and services, etc.