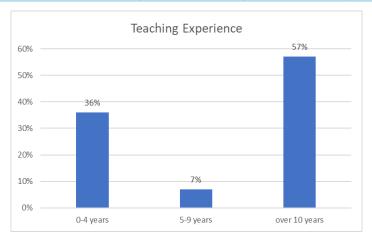

# Teachers' experience

| Teaching Experience | 0-4 years | 5-9 years | over 10 years |
|---------------------|-----------|-----------|---------------|
| Number              | 21        | 4         | 33            |
| Percentage          | 36%       | 7%        | 57%           |