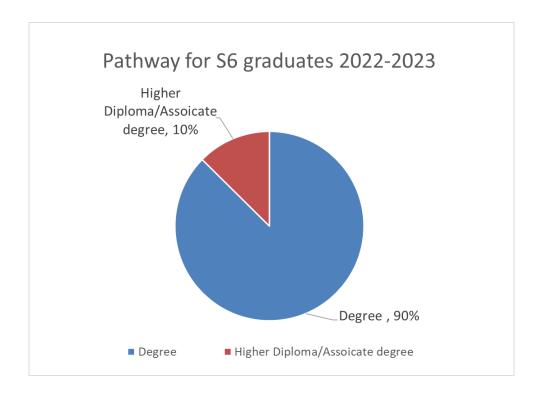

# Kowloon True Light School 2022-2023 School Report

|   | Content                                                                                                                                                                                                                                                                                                                                               |                                                                                   |
|---|-------------------------------------------------------------------------------------------------------------------------------------------------------------------------------------------------------------------------------------------------------------------------------------------------------------------------------------------------------|-----------------------------------------------------------------------------------|
| 1 | OUR SCHOOL  1.1 School Brief History, Motto, Vision and Mission  1.2 Incorporated Management Committee  1.3 School Organization Chart  1.4 Staff Profile  1.5 Professional Development of Teachers                                                                                                                                                    | P. 1<br>P. 1<br>P. 2<br>P. 3-4<br>P. 4-7                                          |
| 2 | OUR LEARNING AND TEACHING  2.1 Number of School Days in the Academic Year  2.2 Student Population  2.3 Our Curriculum  2.4 Subjects Offered  2.5 Medium of Instruction and Language Policy  2.6 Cross-curricular Learning  2.7 Catering for Learner Diversity  2.8 Languages  2.9 STEM  2.10 Humanities                                               | P. 8<br>P. 8<br>P. 8-9<br>P. 9<br>P. 10<br>P. 11<br>P. 11-12<br>P. 12-13<br>P. 13 |
| 3 | SUPPORT FOR STUDENT DEVELOPMENT  3.1 Nurturing Programme  3.2 Whole-school Approach to Guidance & Discipline  3.3 Spiritual Development  3.4 Life Planning Education  3.5 Talent Development and Leadership Development  3.6 Social Services and National Education  3.7 Environmental Education and Health Education  3.8 SEN  3.9 Financial Support | P. 14-15 P. 15 P. 15-16 P. 16-17 P. 17-18 P. 18-19 P. 19-20 P. 20-21 P. 21        |
| 4 | STUDENT PERFORMANCE  4.1 Students' Attendance  4.2 Hong Kong Attainment Test (Pre-S1)  4.3 Results in HKDSE  4.4 Pathways of Graduates  4.5 Students' Reading Habits  4.6 Achievements and Awards                                                                                                                                                     | P. 22<br>P. 22<br>P. 23<br>P. 24<br>P. 25<br>P. 26-40                             |
| 5 | MAJOR CONCERNS 5.1 Achievements and Reflections on Major Concerns for the year 2021-22 5.2 Feedback on Future Planning                                                                                                                                                                                                                                | P. 41-55<br>P. 56                                                                 |
| 6 | SCHOOL FINANCIAL REPORT  6.1 School Financial Summary                                                                                                                                                                                                                                                                                                 | P. 57                                                                             |