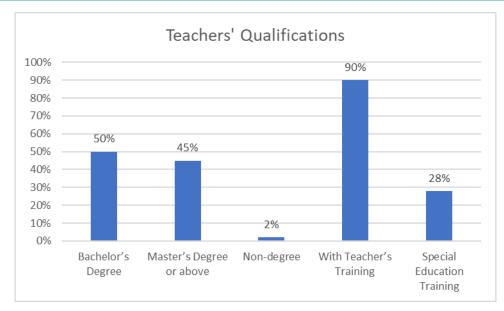

# Teachers' qualifications

| Qualifications | Bachelor's<br>Degree | Master's<br>Degree or<br>above | Non-degree | With<br>Teacher's<br>Training | Special<br>Education<br>Training |
|----------------|----------------------|--------------------------------|------------|-------------------------------|----------------------------------|
| Percentage     | 50%                  | 45%                            | 2%         | 90%                           | 28%                              |