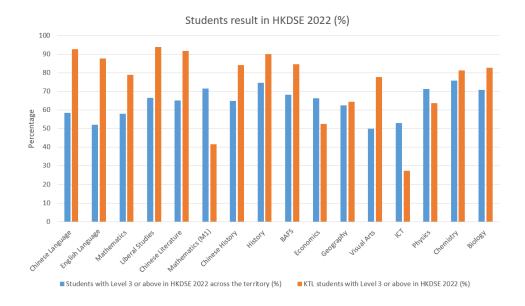

# Kowloon True Light School 2022-2023 School Report

|   | Content                                                                                                                                                                                                                                                                                                                                               |                                                                                   |
|---|-------------------------------------------------------------------------------------------------------------------------------------------------------------------------------------------------------------------------------------------------------------------------------------------------------------------------------------------------------|-----------------------------------------------------------------------------------|
| 1 | OUR SCHOOL  1.1 School Brief History, Motto, Vision and Mission  1.2 Incorporated Management Committee  1.3 School Organization Chart  1.4 Staff Profile  1.5 Professional Development of Teachers                                                                                                                                                    | P. 1<br>P. 1<br>P. 2<br>P. 3-4<br>P. 4-7                                          |
| 2 | OUR LEARNING AND TEACHING  2.1 Number of School Days in the Academic Year  2.2 Student Population  2.3 Our Curriculum  2.4 Subjects Offered  2.5 Medium of Instruction and Language Policy  2.6 Cross-curricular Learning  2.7 Catering for Learner Diversity  2.8 Languages  2.9 STEM  2.10 Humanities                                               | P. 8<br>P. 8<br>P. 8-9<br>P. 9<br>P. 10<br>P. 11<br>P. 11-12<br>P. 12-13<br>P. 13 |
| 3 | SUPPORT FOR STUDENT DEVELOPMENT  3.1 Nurturing Programme  3.2 Whole-school Approach to Guidance & Discipline  3.3 Spiritual Development  3.4 Life Planning Education  3.5 Talent Development and Leadership Development  3.6 Social Services and National Education  3.7 Environmental Education and Health Education  3.8 SEN  3.9 Financial Support | P. 14-15 P. 15 P. 15-16 P. 16-17 P. 17-18 P. 18-19 P. 19-20 P. 20-21 P. 21        |
| 4 | STUDENT PERFORMANCE  4.1 Students' Attendance  4.2 Hong Kong Attainment Test (Pre-S1)  4.3 Results in HKDSE  4.4 Pathways of Graduates  4.5 Students' Reading Habits  4.6 Achievements and Awards                                                                                                                                                     | P. 22<br>P. 22<br>P. 23<br>P. 24<br>P. 25<br>P. 26-40                             |
| 5 | MAJOR CONCERNS 5.1 Achievements and Reflections on Major Concerns for the year 2021-22 5.2 Feedback on Future Planning                                                                                                                                                                                                                                | P. 41-55<br>P. 56                                                                 |
| 6 | SCHOOL FINANCIAL REPORT  6.1 School Financial Summary                                                                                                                                                                                                                                                                                                 | P. 57                                                                             |