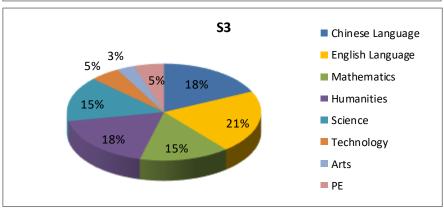

## 2.3 Our curriculum

We have 41 lessons and 2 periods of OLE in a week. Each period lasts for 40 minutes. Time allocation for the 8 key learning areas:

Besides the normal lessons in the timetable, we have Multiple Intelligences courses, morning assemblies and school assemblies, fellowships, form and class activities, arts and sports activities and services, etc.