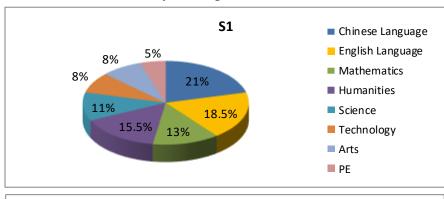

## 2.3 Our curriculum

We have 41 lessons and 2 periods of OLE in a week. Each period lasts for 40 minutes. Time allocation for the 8 key learning areas:

Besides the normal lessons in the timetable, we have Multiple Intelligences courses, morning assemblies and school assemblies, fellowships, form and class activities, arts and sports activities and services, etc.