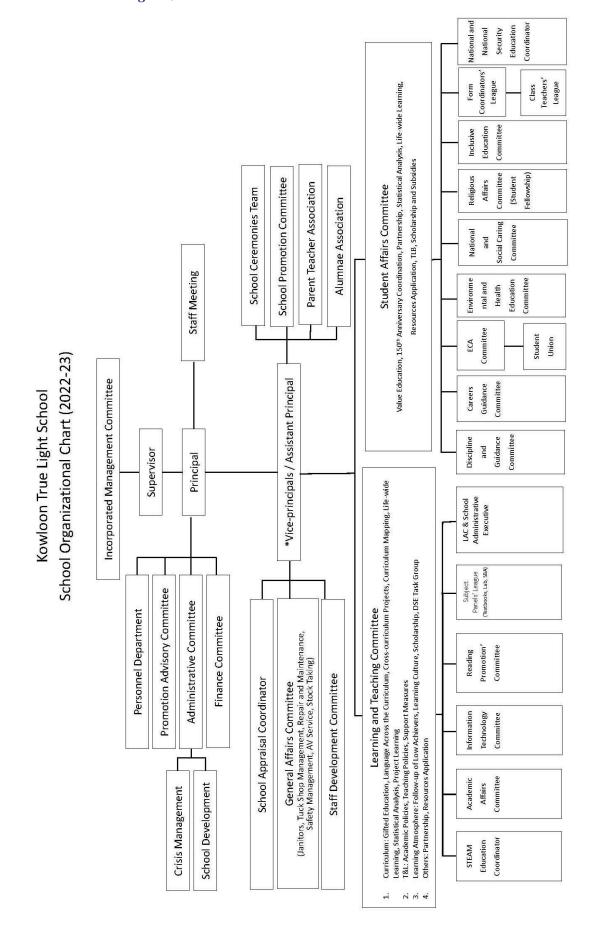

## 1.2 Incorporated Management Committee

The Incorporated Management Committee (IMC) was set up in September 2017.

| The composition of the IMC               | Number of Representatives of Managers |
|------------------------------------------|---------------------------------------|
| Sponsoring Body Manager                  | 12                                    |
| <b>Sponsoring Body Alternate Manager</b> | 1                                     |
| Principal Ex-officio Manager             | 1                                     |
| Teacher Manager                          | 1                                     |
| Teacher Alternate Manager                | 1                                     |
| Parent Manager                           | 1                                     |
| Parent Alternate Manager                 | 1                                     |
| Alumni Manager                           | 1                                     |
| Independent Manager                      | 4                                     |